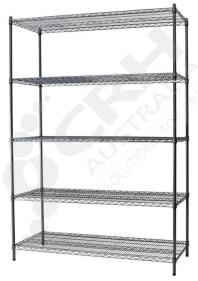

## CRH Powder Coat Shelf Unit, 355mm Deep x 755mm Wide, 5 Tier, 2185mm High Post

PART No: S355x7555T86P

## Features include:

- A Load Rating of 350kg per shelf (spread evenly across the shelf).
- Easily assembled and shelves adjustable in 25mm increments.
- Anti-Microbial Protection against micro-organisms such as Bacteria, Mould & Algae.
- 5 Year warranty against rust & corrosion.
- Strong wire shelves allow excellent air circulation & visibility.
- Adjustable feet for stability on uneven floor surfaces.
- Powder Epoxy coating finish allows for easy cleaning.
- Optional Castor set (2 Braked & 2 Un-Braked) for easy mobility.
- NSF Approved