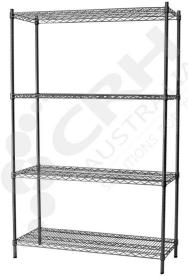

## CRH Powder Coat Shelf Unit, 355mm Deep x 908mm Wide, 4 Tier, 2185mm HighPost

PART No: S355x9084T86P

## **FEATURES**

CRH Australia Shelving is the perfect choice for Quality, Strength & Hygiene in the Foodservice Industry.

Constructed from zinc plated steel the finish is an Epoxy Powder Coating with Anti-Microbial protection. The result is a clean gloss finish with excellent protection against rust & corrosion and ideal for Drystore, Cool Room or Freezer Room application.

## Features include:

- A Load Rating of 350kg per shelf (spread evenly across the shelf).
- Easily assembled and shelves adjustable in 25mm increments.
- Anti-Microbial Protection against micro-organisms such as Bacteria, Mould & Algae.
- 5 Year warranty against rust & corrosion.
- Strong wire shelves allow excellent air circulation & visibility.
- Adjustable feet for stability on uneven floor surfaces.
- Powder Epoxy coating finish allows for easy cleaning.
- Optional Castor set (2 Braked & 2 Un-Braked) for easy mobility.
- NSF Approved

Colour: Silver Grey

Material: Zinc Plated with Epoxy Powder Coat