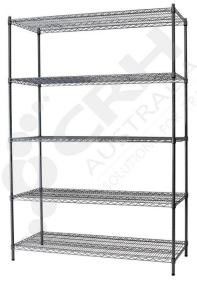

## CRH Powder Coat Shelf Unit, 355mm Deep x 908mm Wide, 5 Tier, 2185mm High Post

PART No: S355x9085T86P

## Features include:

- A Load Rating of 350kg per shelf (spread evenly across the shelf).
- Easily assembled and shelves adjustable in 25mm increments.
- Anti-Microbial Protection against micro-organisms such as Bacteria, Mould & Algae.
- 5 Year warranty against rust & corrosion.
- Strong wire shelves allow excellent air circulation & visibility.
- Adjustable feet for stability on uneven floor surfaces.
- Powder Epoxy coating finish allows for easy cleaning.
- Optional Castor set (2 Braked & 2 Un-Braked) for easy mobility.
- NSF Approved