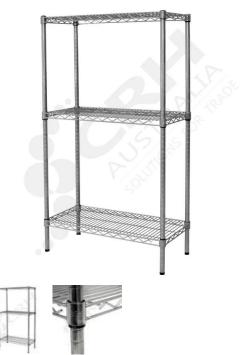

## CRH 304 Stainless Steel Shelf Unit, 457mm Deep x 1060mm Wide, 3 Tier, 1900mm High Post

PART No: S457x10603T75SS

## **FEATURES**

CRH Australia 304 Grade Stainless Steel Shelving is the perfect choice for Quality, Strength and Hygiene in the Foodservice Industry.

Constructed from quality 304 Grade Stainless steel with a polished finish this option provides excellent protection against rust and corrosion and ideal for Drystores, Cool Rooms, Freezer Rooms, Clean Rooms, Food processing, Schools, Laboratories, Hospitals, Medical, Healthcare and Aged Care industries.

Features include:

- A Load Rating of 350kg per shelf (spread evenly across the shelf).
- Easily assembled and shelves adjustable in 25mm increments.
- Strong wire shelves allow excellent air circulation and visibility.
- Adjustable feet for stability on uneven floor surfaces.
- Polished Stainless Steel finish allows for easy cleaning.
- Optional Castor set (2 Braked and 2 Un-Braked) for easy mobility.
- NSF Approved