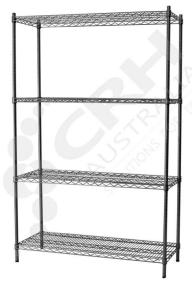

## CRH Powder Coat Shelf Unit, 457mm Deep x 1060mm Wide, 4 Tier, 1370mm High Post

PART No: S457x10604T54P

## **FEATURES**

CRH Australia Shelving is the perfect choice for Quality, Strength & Hygiene in the Foodservice Industry.

Constructed from zinc plated steel the finish is an Epoxy Powder Coating with Anti-Microbial protection. The result is a clean gloss finish with excellent protection against rust & corrosion and ideal for Drystore, Cool Room or Freezer Room application.

## Features include:

- A Load Rating of 350kg per shelf (spread evenly across the shelf).
- Easily assembled and shelves adjustable in 25mm increments.
- Anti-Microbial Protection against micro-organisms such as Bacteria, Mould & Algae.
- 5 Year warranty against rust & corrosion.
- Strong wire shelves allow excellent air circulation & visibility.
- Adjustable feet for stability on uneven floor surfaces.
- Powder Epoxy coating finish allows for easy cleaning.
- Optional Castor set (2 Braked & 2 Un-Braked) for easy mobility.
- NSF Approved

Colour: Silver Grey

Material: Zinc Plated with Epoxy Powder Coat