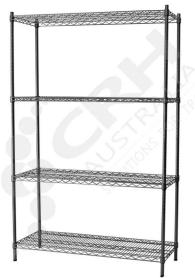

## CRH 304 Stainless Steel Shelf Unit, 457mm Deep x 1060mm Wide, 4 Tier, 1370mm High Post\_

PART No: S457x10604T54SS

## **FEATURES**

CRH Australia 304 Grade Stainless Steel Shelving is the perfect choice for Quality, Strength and Hygiene in the Foodservice Industry.

Constructed from quality 304 Grade Stainless steel with a polished finish this option provides excellent protection against rust and corrosion and ideal for Drystores, Cool Rooms, Freezer Rooms, Clean Rooms, Food processing, Schools, Laboratories, Hospitals, Medical, Healthcare and Aged Care industries.

## Features include:

- A Load Rating of 350kg per shelf (spread evenly across the shelf).
- Easily assembled and shelves adjustable in 25mm increments.
- Strong wire shelves allow excellent air circulation and visibility.
- Adjustable feet for stability on uneven floor surfaces.
- Polished Stainless Steel finish allows for easy cleaning.
- Optional Castor set (2 Braked and 2 Un-Braked) for easy mobility.
- NSF Approved

Colour: Polished

Material: 304 Grade Stainless Steel