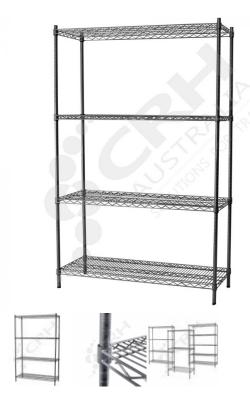

## CRH Powder Coat Shelf Unit, 457mm Deep x 1060mm Wide, 4 Tier, 1900mm High Post

PART No: S457x10604T75P

## **FEATURES**

CRH Australia Shelving is the perfect choice for Quality, Strength & Hygiene in the Foodservice Industry.

Constructed from zinc plated steel the finish is an Epoxy Powder Coating with Anti-Microbial protection. The result is a clean gloss finish with excellent protection against rust & corrosion and ideal for Drystore, Cool Room or Freezer Room application.

## Features include:

- A Load Rating of 350kg per shelf (spread evenly across the shelf).
- Easily assembled and shelves adjustable in 25mm increments.
- Anti-Microbial Protection against micro-organisms such as Bacteria, Mould & Algae.
- 5 Year warranty against rust & corrosion.
- Strong wire shelves allow excellent air circulation & visibility.
- Adjustable feet for stability on uneven floor surfaces.
- Powder Epoxy coating finish allows for easy cleaning.
- $\bullet$  Optional Castor set (2 Braked & 2 Un-Braked) for easy mobility.
- NSF Approved

Color: Silver Grey

Material: Zinc Plated with Epoxy Powder Coat