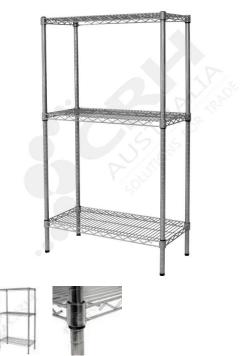

## CRH 304 Stainless Steel Shelf Unit, 457mm Deep x 1213mm Wide, 3 Tier, 1900mm High Post

PART No: S457x12133T75SS

## **FEATURES**

CRH Australia 304 Grade Stainless Steel Shelving is the perfect choice for Quality, Strength and Hygiene in the Foodservice Industry.

Constructed from quality 304 Grade Stainless steel with a polished finish this option provides excellent protection against rust and corrosion and ideal for Drystores, Cool Rooms, Freezer Rooms, Clean Rooms, Food processing, Schools, Laboratories, Hospitals, Medical, Healthcare and Aged Care industries.

Features include:

- A Load Rating of 350kg per shelf (spread evenly across the shelf).
- Easily assembled and shelves adjustable in 25mm increments.
- Strong wire shelves allow excellent air circulation and visibility.
- Adjustable feet for stability on uneven floor surfaces.
- Polished Stainless Steel finish allows for easy cleaning.
- Optional Castor set (2 Braked and 2 Un-Braked) for easy mobility.
- NSF Approved

Colour: Polished

Material: 304 Grade Stainless Steel