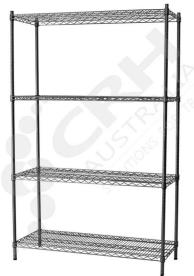

## CRH 304 Stainless Steel Shelf Unit, 457mm Deep x 1213mm Wide, 4 Tier, 1370mm High Post\_

PART No: S457x12134T54SS

## **FEATURES**

CRH Australia 304 Grade Stainless Steel Shelving is the perfect choice for Quality, Strength and Hygiene in the Foodservice Industry.

Constructed from quality 304 Grade Stainless steel with a polished finish this option provides excellent protection against rust and corrosion and ideal for Drystores, Cool Rooms, Freezer Rooms, Clean Rooms, Food processing, Schools, Laboratories, Hospitals, Medical, Healthcare and Aged Care industries.

## Features include:

- A Load Rating of 350kg per shelf (spread evenly across the shelf).
- Easily assembled and shelves adjustable in 25mm increments.
- Strong wire shelves allow excellent air circulation and visibility.
- Adjustable feet for stability on uneven floor surfaces.
- Polished Stainless Steel finish allows for easy cleaning.
- Optional Castor set (2 Braked and 2 Un-Braked) for easy mobility.
- NSF Approved

Colour: Polished

Material: 304 Grade Stainless Steel