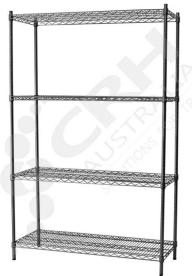

## CRH 304 Stainless Steel Shelf Unit, 457mm Deep x 1213mm Wide, 4 Tier, 1900mm High Post\_

PART No: S457x12134T75SS

## **FEATURES**

CRH Australia 304 Grade Stainless Steel Shelving is the perfect choice for Quality, Strength and Hygiene in the Foodservice Industry.

Constructed from quality 304 Grade Stainless steel with a polished finish this option provides excellent protection against rust and corrosion and ideal for Drystores, Cool Rooms, Freezer Rooms, Clean Rooms, Food processing, Schools, Laboratories, Hospitals, Medical, Healthcare and Aged Care industries.

## Features include:

- A Load Rating of 350kg per shelf (spread evenly across the shelf).
- Easily assembled and shelves adjustable in 25mm increments.
- Strong wire shelves allow excellent air circulation and visibility.
- Adjustable feet for stability on uneven floor surfaces.
- Polished Stainless Steel finish allows for easy cleaning.
- Optional Castor set (2 Braked and 2 Un-Braked) for easy mobility.
- NSF Approved

Colour: Polished

Material: 304 Grade Stainless Steel