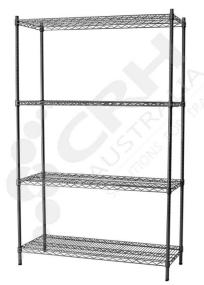

## CRH 304 Stainless Steel Shelf Unit, 457mm Deep x 1213mm Wide, 4 Tier, 2185mm High Post\_

PART No: S457x12134T86SS

## **FEATURES**

CRH Australia 304 Grade Stainless Steel Shelving is the perfect choice for Quality, Strength and Hygiene in the Foodservice Industry.

Constructed from quality 304 Grade Stainless steel with a polished finish this option provides excellent protection against rust and corrosion and ideal for Drystores, Cool Rooms, Freezer Rooms, Clean Rooms, Food processing, Schools, Laboratories, Hospitals, Medical, Healthcare and Aged Care industries.

## Features include:

- A Load Rating of 350kg per shelf (spread evenly across the shelf).
- Easily assembled and shelves adjustable in 25mm increments.
- Strong wire shelves allow excellent air circulation and visibility.
- Adjustable feet for stability on uneven floor surfaces.
- Polished Stainless Steel finish allows for easy cleaning.
- Optional Castor set (2 Braked and 2 Un-Braked) for easy mobility.
- NSF Approved