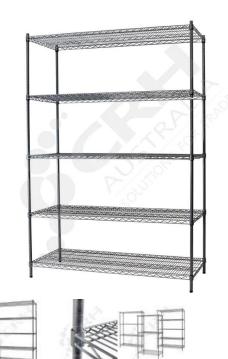

## CRH Powder Coat Shelf Unit, 457mm Deep x 1213mm Wide, 5 Tier, 2185mm High Post

PART No: S457x12135T86P

## **FEATURES**

CRH Australia Shelving is the perfect choice for Quality, Strength & Hygiene in the Foodservice Industry.

Constructed from zinc plated steel the finish is an Epoxy Powder Coating with Anti-Microbial protection. The result is a clean gloss finish with excellent protection against rust & corrosion and ideal for Drystore, Cool Room or Freezer Room application.

Anti-Microbial protection is a permanent treatment during the manufacturing process to ease cleaning and inhibit bacterial growth.

Features include:

- A Load Rating of 350kg per shelf (spread evenly across the shelf).
- Easily assembled and shelves adjustable in 25mm increments.
- Anti-Microbial Protection against micro-organisms such as Bacteria, Mould & Algae.
- 5 Year warranty against rust & corrosion.
- Strong wire shelves allow excellent air circulation & visibility.
- Adjustable feet for stability on uneven floor surfaces.
- Powder Epoxy coating finish allows for easy cleaning.
- Optional Castor set (2 Braked & 2 Un-Braked) for easy mobility.
- NSF Approved

Colour: Silver Grey

Material: Zinc Plated with Epoxy Powder Coat