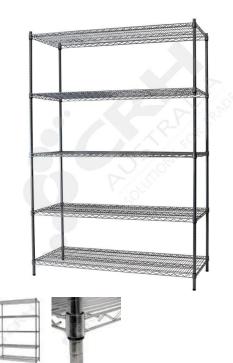

## CRH 304 Stainless Steel Shelf Unit, 457mm Deep x 1213mm Wide, 5 Tier, 2185mm High Post \_

PART No: S457x12135T86SS

## **FEATURES**

CRH Australia 304 Grade Stainless Steel Shelving is the perfect choice for Quality, Strength and Hygiene in the Foodservice Industry.

Constructed from quality 304 Grade Stainless steel with a polished finish this option provides excellent protection against rust and corrosion and ideal for Drystores, Cool Rooms, Freezer Rooms, Clean Rooms, Food processing, Schools, Laboratories, Hospitals, Medical, Healthcare and Aged Care industries.

Features include:

- A Load Rating of 350kg per shelf (spread evenly across the shelf).
- Easily assembled and shelves adjustable in 25mm increments.
- Strong wire shelves allow excellent air circulation and visibility.
- Adjustable feet for stability on uneven floor surfaces.
- Polished Stainless Steel finish allows for easy cleaning.
- Optional Castor set (2 Braked and 2 Un-Braked) for easy mobility.
- NSF Approved

Colour: Polished

Material: 304 Grade Stainless Steel