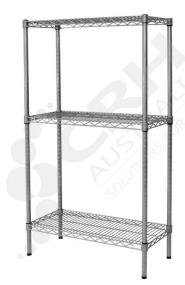

## CRH 304 Stainless Steel Shelf Unit, 457mm Deep x 1365mm Wide, 3 Tier, 1900mm High Post\_

PART No: S457x13653T75SS

## **FEATURES**

CRH Australia 304 Grade Stainless Steel Shelving is the perfect choice for Quality, Strength and Hygiene in the Foodservice Industry.

Constructed from quality 304 Grade Stainless steel with a polished finish this option provides excellent protection against rust and corrosion and ideal for Drystores, Cool Rooms, Freezer Rooms, Clean Rooms, Food processing, Schools, Laboratories, Hospitals, Medical, Healthcare and Aged Care industries.

## Features include:

- A Load Rating of 350kg per shelf (spread evenly across the shelf).
- Easily assembled and shelves adjustable in 25mm increments.
- Strong wire shelves allow excellent air circulation and visibility.
- Adjustable feet for stability on uneven floor surfaces.
- Polished Stainless Steel finish allows for easy cleaning.
- Optional Castor set (2 Braked and 2 Un-Braked) for easy mobility.
- NSF Approved

Colour: Polished

Material: 304 Grade Stainless Steel