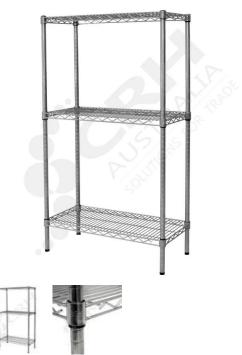

## CRH 304 Stainless Steel Shelf Unit, 457mm Deep x 1365mm Wide, 3 Tier, 2185mm High Post

PART No: S457x13653T86SS

## **FEATURES**

CRH Australia 304 Grade Stainless Steel Shelving is the perfect choice for Quality, Strength and Hygiene in the Foodservice Industry.

Constructed from quality 304 Grade Stainless steel with a polished finish this option provides excellent protection against rust and corrosion and ideal for Drystores, Cool Rooms, Freezer Rooms, Clean Rooms, Food processing, Schools, Laboratories, Hospitals, Medical, Healthcare and Aged Care industries.

Features include:

- A Load Rating of 350kg per shelf (spread evenly across the shelf).
- Easily assembled and shelves adjustable in 25mm increments.
- Strong wire shelves allow excellent air circulation and visibility.
- Adjustable feet for stability on uneven floor surfaces.
- Polished Stainless Steel finish allows for easy cleaning.
- Optional Castor set (2 Braked and 2 Un-Braked) for easy mobility.
- NSF Approved

Colour: Polished

Material: 304 Grade Stainless Steel