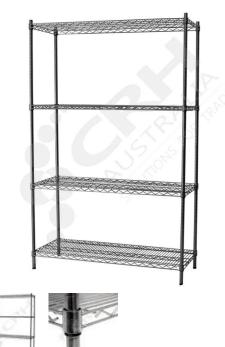

## CRH 304 Stainless Steel Shelf Unit, 457mm Deep x 1365mm Wide, 4 Tier, 1370mm High Post

PART No: S457x13654T54SS

## **FEATURES**

CRH Australia 304 Grade Stainless Steel Shelving is the perfect choice for Quality, Strength and Hygiene in the Foodservice Industry.

Constructed from quality 304 Grade Stainless steel with a polished finish this option provides excellent protection against rust and corrosion and ideal for Drystores, Cool Rooms, Freezer Rooms, Clean Rooms, Food processing, Schools, Laboratories, Hospitals, Medical, Healthcare and Aged Care industries.

Features include:

- A Load Rating of 350kg per shelf (spread evenly across the shelf).
- Easily assembled and shelves adjustable in 25mm increments.
- Strong wire shelves allow excellent air circulation and visibility.
- Adjustable feet for stability on uneven floor surfaces.
- Polished Stainless Steel finish allows for easy cleaning.
- Optional Castor set (2 Braked and 2 Un-Braked) for easy mobility.
- NSF Approved