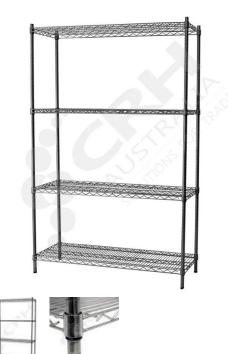

## CRH 304 Stainless Steel Shelf Unit, 457mm Deep x 1365mm Wide, 4 Tier, 1900mm High Post

PART No: S457x13654T75SS

## **FEATURES**

CRH Australia 304 Grade Stainless Steel Shelving is the perfect choice for Quality, Strength and Hygiene in the Foodservice Industry.

Constructed from quality 304 Grade Stainless steel with a polished finish this option provides excellent protection against rust and corrosion and ideal for Drystores, Cool Rooms, Freezer Rooms, Clean Rooms, Food processing, Schools, Laboratories, Hospitals, Medical, Healthcare and Aged Care industries.

Features include:

- A Load Rating of 350kg per shelf (spread evenly across the shelf).
- Easily assembled and shelves adjustable in 25mm increments.
- Strong wire shelves allow excellent air circulation and visibility.
- Adjustable feet for stability on uneven floor surfaces.
- Polished Stainless Steel finish allows for easy cleaning.
- Optional Castor set (2 Braked and 2 Un-Braked) for easy mobility.
- NSF Approved