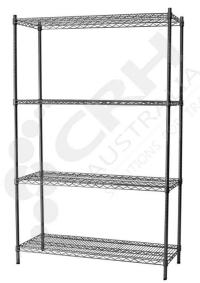

## CRH 304 Stainless Steel Shelf Unit, 457mm Deep x 1365mm Wide, 4 Tier, 2185mm High Post\_

PART No: S457x13654T86SS

## **FEATURES**

CRH Australia 304 Grade Stainless Steel Shelving is the perfect choice for Quality, Strength and Hygiene in the Foodservice Industry.

Constructed from quality 304 Grade Stainless steel with a polished finish this option provides excellent protection against rust and corrosion and ideal for Drystores, Cool Rooms, Freezer Rooms, Clean Rooms, Food processing, Schools, Laboratories, Hospitals, Medical, Healthcare and Aged Care industries.

## Features include:

- A Load Rating of 350kg per shelf (spread evenly across the shelf).
- Easily assembled and shelves adjustable in 25mm increments.
- Strong wire shelves allow excellent air circulation and visibility.
- Adjustable feet for stability on uneven floor surfaces.
- Polished Stainless Steel finish allows for easy cleaning.
- Optional Castor set (2 Braked and 2 Un-Braked) for easy mobility.
- NSF Approved