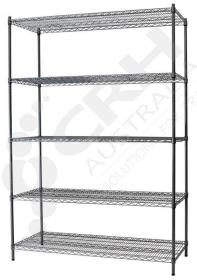

## CRH Powder Coat Shelf Unit, 457mm Deep x 1365mm Wide, 5 Tier, 1370mm High Post

PART No: S457x13655T54P

## **FEATURES**

CRH Australia Shelving is the perfect choice for Quality, Strength & Hygiene in the Foodservice Industry.

Constructed from zinc plated steel the finish is an Epoxy Powder Coating with Anti-Microbial protection. The result is a clean gloss finish with excellent protection against rust & corrosion and ideal for Drystore, Cool Room or Freezer Room application.

## Features include:

- A Load Rating of 350kg per shelf (spread evenly across the shelf).
- Easily assembled and shelves adjustable in 25mm increments.
- Anti-Microbial Protection against micro-organisms such as Bacteria, Mould & Algae.
- 5 Year warranty against rust & corrosion.
- Strong wire shelves allow excellent air circulation & visibility.
- Adjustable feet for stability on uneven floor surfaces.
- Powder Epoxy coating finish allows for easy cleaning.
- Optional Castor set (2 Braked & 2 Un-Braked) for easy mobility.
- NSF Approved

Colour: Silver Grey

Material: Zinc Plated with Epoxy Powder Coat