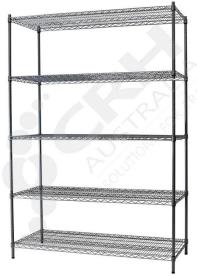

## CRH 304 Stainless Steel Shelf Unit, 457mm Deep x 1365mm Wide, 5 Tier, 1370mm High Post \_

PART No: S457x13655T54SS

## **FEATURES**

CRH Australia 304 Grade Stainless Steel Shelving is the perfect choice for Quality, Strength and Hygiene in the Foodservice Industry.

Constructed from quality 304 Grade Stainless steel with a polished finish this option provides excellent protection against rust and corrosion and ideal for Drystores, Cool Rooms, Freezer Rooms, Clean Rooms, Food processing, Schools, Laboratories, Hospitals, Medical, Healthcare and Aged Care industries.

## Features include:

- A Load Rating of 350kg per shelf (spread evenly across the shelf).
- Easily assembled and shelves adjustable in 25mm increments.
- Strong wire shelves allow excellent air circulation and visibility.
- Adjustable feet for stability on uneven floor surfaces.
- Polished Stainless Steel finish allows for easy cleaning.
- Optional Castor set (2 Braked and 2 Un-Braked) for easy mobility.
- NSF Approved