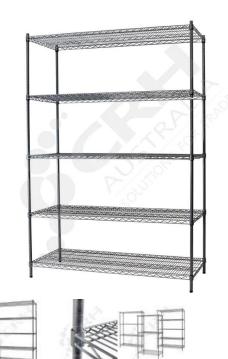

## CRH Powder Coat Shelf Unit, 457mm Deep x 1365mm Wide, 5 Tier, 2185mm High Post

PART No: S457x13655T86P

## **FEATURES**

CRH Australia Shelving is the perfect choice for Quality, Strength & Hygiene in the Foodservice Industry.

Constructed from zinc plated steel the finish is an Epoxy Powder Coating with Anti-Microbial protection. The result is a clean gloss finish with excellent protection against rust & corrosion and ideal for Drystore, Cool Room or Freezer Room application.

Anti-Microbial protection is a permanent treatment during the manufacturing process to ease cleaning and inhibit bacterial growth.

Features include:

- A Load Rating of 350kg per shelf (spread evenly across the shelf).
- Easily assembled and shelves adjustable in 25mm increments.
- Anti-Microbial Protection against micro-organisms such as Bacteria, Mould & Algae.
- 5 Year warranty against rust & corrosion.
- Strong wire shelves allow excellent air circulation & visibility.
- Adjustable feet for stability on uneven floor surfaces.
- Powder Epoxy coating finish allows for easy cleaning.
- Optional Castor set (2 Braked & 2 Un-Braked) for easy mobility.
- NSF Approved

Colour: Silver Grey

Material: Zinc Plated with Epoxy Powder Coat