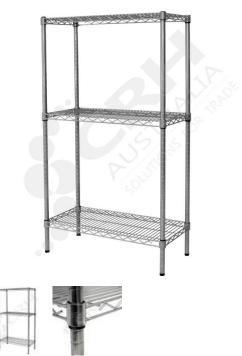

## CRH 304 Stainless Steel Shelf Unit, 457mm Deep x 1518mm Wide, 3 Tier, 1370mm High Post \_

PART No: S457x15183T54SS

## **FEATURES**

CRH Australia 304 Grade Stainless Steel Shelving is the perfect choice for Quality, Strength and Hygiene in the Foodservice Industry.

Constructed from quality 304 Grade Stainless steel with a polished finish this option provides excellent protection against rust and corrosion and ideal for Drystores, Cool Rooms, Freezer Rooms, Clean Rooms, Food processing, Schools, Laboratories, Hospitals, Medical, Healthcare and Aged Care industries.

Features include:

- A Load Rating of 350kg per shelf (spread evenly across the shelf).
- Easily assembled and shelves adjustable in 25mm increments.
- Strong wire shelves allow excellent air circulation and visibility.
- Adjustable feet for stability on uneven floor surfaces.
- Polished Stainless Steel finish allows for easy cleaning.
- Optional Castor set (2 Braked and 2 Un-Braked) for easy mobility.
- NSF Approved

Colour: Polished

Material: 304 Grade Stainless Steel