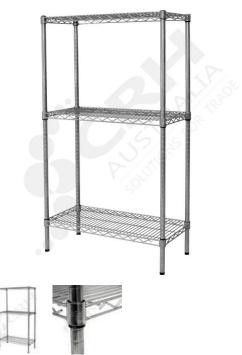

## CRH 304 Stainless Steel Shelf Unit, 457mm Deep x 1518mm Wide, 3 Tier, 1900mm High Post

PART No: S457x15183T75SS

## **FEATURES**

CRH Australia 304 Grade Stainless Steel Shelving is the perfect choice for Quality, Strength and Hygiene in the Foodservice Industry.

Constructed from quality 304 Grade Stainless steel with a polished finish this option provides excellent protection against rust and corrosion and ideal for Drystores, Cool Rooms, Freezer Rooms, Clean Rooms, Food processing, Schools, Laboratories, Hospitals, Medical, Healthcare and Aged Care industries.

Features include:

- A Load Rating of 350kg per shelf (spread evenly across the shelf).
- Easily assembled and shelves adjustable in 25mm increments.
- Strong wire shelves allow excellent air circulation and visibility.
- Adjustable feet for stability on uneven floor surfaces.
- Polished Stainless Steel finish allows for easy cleaning.
- Optional Castor set (2 Braked and 2 Un-Braked) for easy mobility.
- NSF Approved