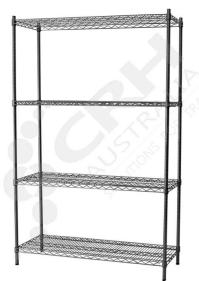

## CRH 304 Stainless Steel Shelf Unit, 457mm Deep x 1518mm Wide, 4 Tier, 1370mm High Post\_

PART No: S457x15184T54SS

## **FEATURES**

CRH Australia 304 Grade Stainless Steel Shelving is the perfect choice for Quality, Strength and Hygiene in the Foodservice Industry.

Constructed from quality 304 Grade Stainless steel with a polished finish this option provides excellent protection against rust and corrosion and ideal for Drystores, Cool Rooms, Freezer Rooms, Clean Rooms, Food processing, Schools, Laboratories, Hospitals, Medical, Healthcare and Aged Care industries.

## Features include:

- A Load Rating of 350kg per shelf (spread evenly across the shelf).
- Easily assembled and shelves adjustable in 25mm increments.
- Strong wire shelves allow excellent air circulation and visibility.
- Adjustable feet for stability on uneven floor surfaces.
- Polished Stainless Steel finish allows for easy cleaning.
- Optional Castor set (2 Braked and 2 Un-Braked) for easy mobility.
- NSF Approved