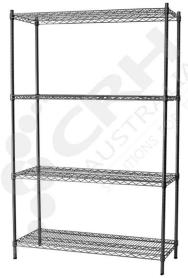

## CRH Powder Coat Shelf Unit, 457mm Deep x 1518mm Wide, 4 Tier, 1900mm High Post

PART No: S457x15184T75P

## Features include:

- A Load Rating of 350kg per shelf (spread evenly across the shelf).
- Easily assembled and shelves adjustable in 25mm increments.
- Anti-Microbial Protection against micro-organisms such as Bacteria, Mould & Algae.
- 5 Year warranty against rust & corrosion.
- Strong wire shelves allow excellent air circulation & visibility.
- Adjustable feet for stability on uneven floor surfaces.
- Powder Epoxy coating finish allows for easy cleaning.
- Optional Castor set (2 Braked & 2 Un-Braked) for easy mobility.
- NSF Approved

Colour: Silver Grey

Material: Zinc Plated with Epoxy Powder Coat