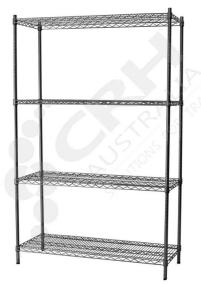

## CRH 304 Stainless Steel Shelf Unit, 457mm Deep x 1518mm Wide, 4 Tier, 1900mm High Post\_

PART No: S457x15184T75SS

## **FEATURES**

CRH Australia 304 Grade Stainless Steel Shelving is the perfect choice for Quality, Strength and Hygiene in the Foodservice Industry.

Constructed from quality 304 Grade Stainless steel with a polished finish this option provides excellent protection against rust and corrosion and ideal for Drystores, Cool Rooms, Freezer Rooms, Clean Rooms, Food processing, Schools, Laboratories, Hospitals, Medical, Healthcare and Aged Care industries.

## Features include:

- A Load Rating of 350kg per shelf (spread evenly across the shelf).
- Easily assembled and shelves adjustable in 25mm increments.
- Strong wire shelves allow excellent air circulation and visibility.
- Adjustable feet for stability on uneven floor surfaces.
- Polished Stainless Steel finish allows for easy cleaning.
- Optional Castor set (2 Braked and 2 Un-Braked) for easy mobility.
- NSF Approved