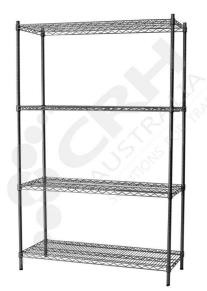

## CRH 304 Stainless Steel Shelf Unit, 457mm Deep x 1518mm Wide, 4 Tier, 2185mm High Post\_

PART No: S457x15184T86SS

## **FEATURES**

CRH Australia 304 Grade Stainless Steel Shelving is the perfect choice for Quality, Strength and Hygiene in the Foodservice Industry.

Constructed from quality 304 Grade Stainless steel with a polished finish this option provides excellent protection against rust and corrosion and ideal for Drystores, Cool Rooms, Freezer Rooms, Clean Rooms, Food processing, Schools, Laboratories, Hospitals, Medical, Healthcare and Aged Care industries.

## Features include:

- A Load Rating of 350kg per shelf (spread evenly across the shelf).
- Easily assembled and shelves adjustable in 25mm increments.
- Strong wire shelves allow excellent air circulation and visibility.
- Adjustable feet for stability on uneven floor surfaces.
- Polished Stainless Steel finish allows for easy cleaning.
- Optional Castor set (2 Braked and 2 Un-Braked) for easy mobility.
- NSF Approved