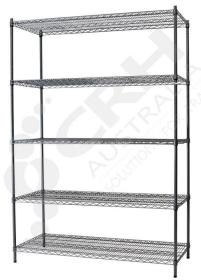

## CRH 304 Stainless Steel Shelf Unit, 457mm Deep x 1518mm Wide, 5 Tier, 1370mm High Post \_

PART No: S457x15185T54SS

## **FEATURES**

CRH Australia 304 Grade Stainless Steel Shelving is the perfect choice for Quality, Strength and Hygiene in the Foodservice Industry.

Constructed from quality 304 Grade Stainless steel with a polished finish this option provides excellent protection against rust and corrosion and ideal for Drystores, Cool Rooms, Freezer Rooms, Clean Rooms, Food processing, Schools, Laboratories, Hospitals, Medical, Healthcare and Aged Care industries.

## Features include:

- A Load Rating of 350kg per shelf (spread evenly across the shelf).
- Easily assembled and shelves adjustable in 25mm increments.
- Strong wire shelves allow excellent air circulation and visibility.
- Adjustable feet for stability on uneven floor surfaces.
- Polished Stainless Steel finish allows for easy cleaning.
- Optional Castor set (2 Braked and 2 Un-Braked) for easy mobility.
- NSF Approved

Colour: Polished

Material: 304 Grade Stainless Steel