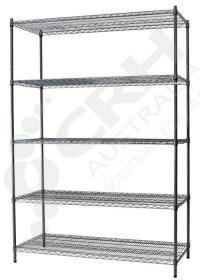

## CRH 304 Stainless Steel Shelf Unit, 457mm Deep x 1518mm Wide, 5 Tier, 1900mm High Post \_\_

PART No: S457x15185T75SS

## **FEATURES**

CRH Australia 304 Grade Stainless Steel Shelving is the perfect choice for Quality, Strength and Hygiene in the Foodservice Industry.

Constructed from quality 304 Grade Stainless steel with a polished finish this option provides excellent protection against rust and corrosion and ideal for Drystores, Cool Rooms, Freezer Rooms, Clean Rooms, Food processing, Schools, Laboratories, Hospitals, Medical, Healthcare and Aged Care industries.

## Features include:

- A Load Rating of 350kg per shelf (spread evenly across the shelf).
- Easily assembled and shelves adjustable in 25mm increments.
- Strong wire shelves allow excellent air circulation and visibility.
- Adjustable feet for stability on uneven floor surfaces.
- Polished Stainless Steel finish allows for easy cleaning.
- Optional Castor set (2 Braked and 2 Un-Braked) for easy mobility.
- NSF Approved