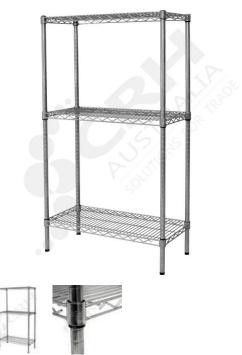

## CRH 304 Stainless Steel Shelf Unit, 457mm Deep x 1822mm Wide, 3 Tier, 2185mm High Post

PART No: S457x18223T86SS

## **FEATURES**

CRH Australia 304 Grade Stainless Steel Shelving is the perfect choice for Quality, Strength and Hygiene in the Foodservice Industry.

Constructed from quality 304 Grade Stainless steel with a polished finish this option provides excellent protection against rust and corrosion and ideal for Drystores, Cool Rooms, Freezer Rooms, Clean Rooms, Food processing, Schools, Laboratories, Hospitals, Medical, Healthcare and Aged Care industries.

Features include:

- A Load Rating of 350kg per shelf (spread evenly across the shelf).
- Easily assembled and shelves adjustable in 25mm increments.
- Strong wire shelves allow excellent air circulation and visibility.
- Adjustable feet for stability on uneven floor surfaces.
- Polished Stainless Steel finish allows for easy cleaning.
- Optional Castor set (2 Braked and 2 Un-Braked) for easy mobility.
- NSF Approved

Colour: Polished

Material: 304 Grade Stainless Steel