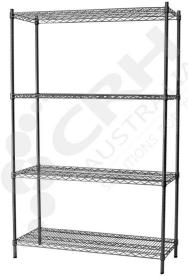

## CRH Powder Coat Shelf Unit, 457mm Deep x 1822mm Wide, 4 Tier, 1370mm High Post

PART No: S457x18224T54P

## **FEATURES**

CRH Australia Shelving is the perfect choice for Quality, Strength & Hygiene in the Foodservice Industry.

Constructed from zinc plated steel the finish is an Epoxy Powder Coating with Anti-Microbial protection. The result is a clean gloss finish with excellent protection against rust & corrosion and ideal for Drystore, Cool Room or Freezer Room application.

## Features include:

- A Load Rating of 350kg per shelf (spread evenly across the shelf).
- Easily assembled and shelves adjustable in 25mm increments.
- Anti-Microbial Protection against micro-organisms such as Bacteria, Mould & Algae.
- 5 Year warranty against rust & corrosion.
- Strong wire shelves allow excellent air circulation & visibility.
- Adjustable feet for stability on uneven floor surfaces.
- Powder Epoxy coating finish allows for easy cleaning.
- Optional Castor set (2 Braked & 2 Un-Braked) for easy mobility.
- NSF Approved

Colour: Silver Grey

Material: Zinc Plated with Epoxy Powder Coat