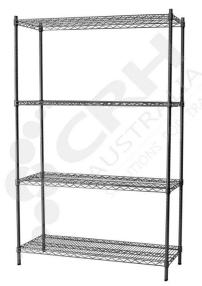

## CRH 304 Stainless Steel Shelf Unit, 457mm Deep x 1822mm Wide, 4 Tier, 1370mm High Post\_

PART No: S457x18224T54SS

## **FEATURES**

CRH Australia 304 Grade Stainless Steel Shelving is the perfect choice for Quality, Strength and Hygiene in the Foodservice Industry.

Constructed from quality 304 Grade Stainless steel with a polished finish this option provides excellent protection against rust and corrosion and ideal for Drystores, Cool Rooms, Freezer Rooms, Clean Rooms, Food processing, Schools, Laboratories, Hospitals, Medical, Healthcare and Aged Care industries.

## Features include:

- A Load Rating of 350kg per shelf (spread evenly across the shelf).
- Easily assembled and shelves adjustable in 25mm increments.
- Strong wire shelves allow excellent air circulation and visibility.
- Adjustable feet for stability on uneven floor surfaces.
- Polished Stainless Steel finish allows for easy cleaning.
- Optional Castor set (2 Braked and 2 Un-Braked) for easy mobility.
- NSF Approved

Colour: Polished

Material: 304 Grade Stainless Steel