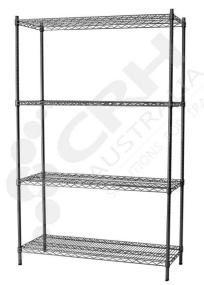

## CRH 304 Stainless Steel Shelf Unit, 457mm Deep x 1822mm Wide, 4 Tier, 1900mm High Post\_

PART No: S457x18224T75SS

## **FEATURES**

CRH Australia 304 Grade Stainless Steel Shelving is the perfect choice for Quality, Strength and Hygiene in the Foodservice Industry.

Constructed from quality 304 Grade Stainless steel with a polished finish this option provides excellent protection against rust and corrosion and ideal for Drystores, Cool Rooms, Freezer Rooms, Clean Rooms, Food processing, Schools, Laboratories, Hospitals, Medical, Healthcare and Aged Care industries.

## Features include:

- A Load Rating of 350kg per shelf (spread evenly across the shelf).
- Easily assembled and shelves adjustable in 25mm increments.
- Strong wire shelves allow excellent air circulation and visibility.
- Adjustable feet for stability on uneven floor surfaces.
- Polished Stainless Steel finish allows for easy cleaning.
- Optional Castor set (2 Braked and 2 Un-Braked) for easy mobility.
- NSF Approved

Colour: Polished

Material: 304 Grade Stainless Steel