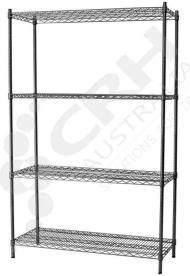

## CRH 304 Stainless Steel Shelf Unit, 457mm Deep x 1822mm Wide, 4 Tier, 2185mm High Post\_

PART No: S457x18224T86SS

## **FEATURES**

CRH Australia 304 Grade Stainless Steel Shelving is the perfect choice for Quality, Strength and Hygiene in the Foodservice Industry.

Constructed from quality 304 Grade Stainless steel with a polished finish this option provides excellent protection against rust and corrosion and ideal for Drystores, Cool Rooms, Freezer Rooms, Clean Rooms, Food processing, Schools, Laboratories, Hospitals, Medical, Healthcare and Aged Care industries.

## Features include:

- A Load Rating of 350kg per shelf (spread evenly across the shelf).
- Easily assembled and shelves adjustable in 25mm increments.
- Strong wire shelves allow excellent air circulation and visibility.
- Adjustable feet for stability on uneven floor surfaces.
- Polished Stainless Steel finish allows for easy cleaning.
- Optional Castor set (2 Braked and 2 Un-Braked) for easy mobility.
- NSF Approved

Colour: Polished

Material: 304 Grade Stainless Steel