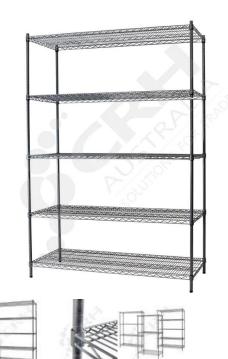

## CRH Powder Coat Shelf Unit, 457mm Deep x 1822mm Wide, 5 Tier, 1900mm High Post

PART No: S457x18225T75P

## **FEATURES**

CRH Australia Shelving is the perfect choice for Quality, Strength & Hygiene in the Foodservice Industry.

Constructed from zinc plated steel the finish is an Epoxy Powder Coating with Anti-Microbial protection. The result is a clean gloss finish with excellent protection against rust & corrosion and ideal for Drystore, Cool Room or Freezer Room application.

Anti-Microbial protection is a permanent treatment during the manufacturing process to ease cleaning and inhibit bacterial growth.

Features include:

- A Load Rating of 350kg per shelf (spread evenly across the shelf).
- Easily assembled and shelves adjustable in 25mm increments.
- Anti-Microbial Protection against micro-organisms such as Bacteria, Mould & Algae.
- 5 Year warranty against rust & corrosion.
- Strong wire shelves allow excellent air circulation & visibility.
- Adjustable feet for stability on uneven floor surfaces.
- Powder Epoxy coating finish allows for easy cleaning.
- Optional Castor set (2 Braked & 2 Un-Braked) for easy mobility.
- NSF Approved

Colour: Silver Grey

Material: Zinc Plated with Epoxy Powder Coat