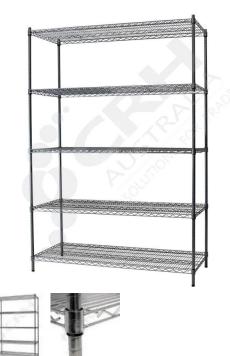

## CRH 304 Stainless Steel Shelf Unit, 457mm Deep x 1822mm Wide, 5 Tier, 1900mm High Post \_\_

PART No: S457x18225T75SS

## **FEATURES**

CRH Australia 304 Grade Stainless Steel Shelving is the perfect choice for Quality, Strength and Hygiene in the Foodservice Industry.

Constructed from quality 304 Grade Stainless steel with a polished finish this option provides excellent protection against rust and corrosion and ideal for Drystores, Cool Rooms, Freezer Rooms, Clean Rooms, Food processing, Schools, Laboratories, Hospitals, Medical, Healthcare and Aged Care industries.

Features include:

- A Load Rating of 350kg per shelf (spread evenly across the shelf).
- Easily assembled and shelves adjustable in 25mm increments.
- Strong wire shelves allow excellent air circulation and visibility.
- Adjustable feet for stability on uneven floor surfaces.
- Polished Stainless Steel finish allows for easy cleaning.
- Optional Castor set (2 Braked and 2 Un-Braked) for easy mobility.
- NSF Approved

Colour: Polished

Material: 304 Grade Stainless Steel