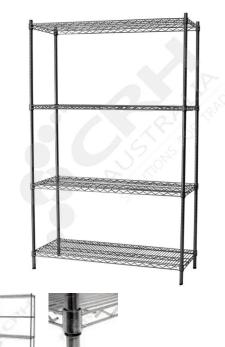

## CRH 304 Stainless Steel Shelf Unit, 457mm Deep x 603mm Wide, 4 Tier, 1900mm High Post \_\_\_

PART No: S457x6034T75SS

## **FEATURES**

CRH Australia 304 Grade Stainless Steel Shelving is the perfect choice for Quality, Strength and Hygiene in the Foodservice Industry.

Constructed from quality 304 Grade Stainless steel with a polished finish this option provides excellent protection against rust and corrosion and ideal for Drystores, Cool Rooms, Freezer Rooms, Clean Rooms, Food processing, Schools, Laboratories, Hospitals, Medical, Healthcare and Aged Care industries.

Features include:

- A Load Rating of 350kg per shelf (spread evenly across the shelf).
- Easily assembled and shelves adjustable in 25mm increments.
- Strong wire shelves allow excellent air circulation and visibility.
- Adjustable feet for stability on uneven floor surfaces.
- Polished Stainless Steel finish allows for easy cleaning.
- Optional Castor set (2 Braked and 2 Un-Braked) for easy mobility.
- NSF Approved