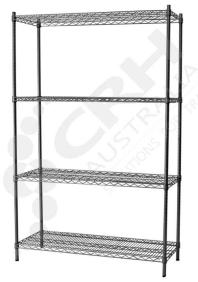

## CRH 304 Stainless Steel Shelf Unit, 457mm Deep x 603mm Wide, 4 Tier, 2185mm High Post \_\_

PART No: S457x6034T86SS

## **FEATURES**

CRH Australia 304 Grade Stainless Steel Shelving is the perfect choice for Quality, Strength and Hygiene in the Foodservice Industry.

Constructed from quality 304 Grade Stainless steel with a polished finish this option provides excellent protection against rust and corrosion and ideal for Drystores, Cool Rooms, Freezer Rooms, Clean Rooms, Food processing, Schools, Laboratories, Hospitals, Medical, Healthcare and Aged Care industries.

## Features include:

- A Load Rating of 350kg per shelf (spread evenly across the shelf).
- Easily assembled and shelves adjustable in 25mm increments.
- Strong wire shelves allow excellent air circulation and visibility.
- Adjustable feet for stability on uneven floor surfaces.
- Polished Stainless Steel finish allows for easy cleaning.
- Optional Castor set (2 Braked and 2 Un-Braked) for easy mobility.
- NSF Approved