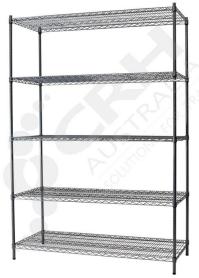

## CRH 304 Stainless Steel Shelf Unit, 457mm Deep x 603mm Wide, 5 Tier, 1370mm High Post \_\_

PART No: S457x6035T54SS

## **FEATURES**

CRH Australia 304 Grade Stainless Steel Shelving is the perfect choice for Quality, Strength and Hygiene in the Foodservice Industry.

Constructed from quality 304 Grade Stainless steel with a polished finish this option provides excellent protection against rust and corrosion and ideal for Drystores, Cool Rooms, Freezer Rooms, Clean Rooms, Food processing, Schools, Laboratories, Hospitals, Medical, Healthcare and Aged Care industries.

## Features include:

- A Load Rating of 350kg per shelf (spread evenly across the shelf).
- Easily assembled and shelves adjustable in 25mm increments.
- Strong wire shelves allow excellent air circulation and visibility.
- Adjustable feet for stability on uneven floor surfaces.
- Polished Stainless Steel finish allows for easy cleaning.
- Optional Castor set (2 Braked and 2 Un-Braked) for easy mobility.
- NSF Approved