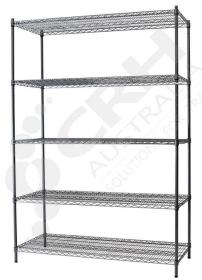

## CRH 304 Stainless Steel Shelf Unit, 457mm Deep x 603mm Wide, 5 Tier, 2185mm High Post \_\_

PART No: S457x6035T86SS

## **FEATURES**

CRH Australia 304 Grade Stainless Steel Shelving is the perfect choice for Quality, Strength and Hygiene in the Foodservice Industry.

Constructed from quality 304 Grade Stainless steel with a polished finish this option provides excellent protection against rust and corrosion and ideal for Drystores, Cool Rooms, Freezer Rooms, Clean Rooms, Food processing, Schools, Laboratories, Hospitals, Medical, Healthcare and Aged Care industries.

## Features include:

- A Load Rating of 350kg per shelf (spread evenly across the shelf).
- Easily assembled and shelves adjustable in 25mm increments.
- Strong wire shelves allow excellent air circulation and visibility.
- Adjustable feet for stability on uneven floor surfaces.
- Polished Stainless Steel finish allows for easy cleaning.
- Optional Castor set (2 Braked and 2 Un-Braked) for easy mobility.
- NSF Approved