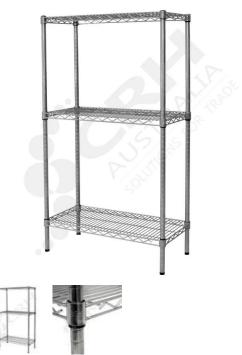

## CRH 304 Stainless Steel Shelf Unit, 457mm Deep x 755mm Wide, 3 Tier, 1900mm High Post \_\_\_

PART No: S457x7553T75SS

## **FEATURES**

CRH Australia 304 Grade Stainless Steel Shelving is the perfect choice for Quality, Strength and Hygiene in the Foodservice Industry.

Constructed from quality 304 Grade Stainless steel with a polished finish this option provides excellent protection against rust and corrosion and ideal for Drystores, Cool Rooms, Freezer Rooms, Clean Rooms, Food processing, Schools, Laboratories, Hospitals, Medical, Healthcare and Aged Care industries.

Features include:

- A Load Rating of 350kg per shelf (spread evenly across the shelf).
- Easily assembled and shelves adjustable in 25mm increments.
- Strong wire shelves allow excellent air circulation and visibility.
- Adjustable feet for stability on uneven floor surfaces.
- Polished Stainless Steel finish allows for easy cleaning.
- Optional Castor set (2 Braked and 2 Un-Braked) for easy mobility.
- NSF Approved