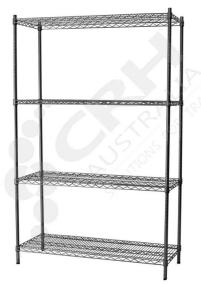

## CRH 304 Stainless Steel Shelf Unit, 457mm Deep x 755mm Wide, 4 Tier, 1370mm High Post \_\_

PART No: S457x7554T54SS

## **FEATURES**

CRH Australia 304 Grade Stainless Steel Shelving is the perfect choice for Quality, Strength and Hygiene in the Foodservice Industry.

Constructed from quality 304 Grade Stainless steel with a polished finish this option provides excellent protection against rust and corrosion and ideal for Drystores, Cool Rooms, Freezer Rooms, Clean Rooms, Food processing, Schools, Laboratories, Hospitals, Medical, Healthcare and Aged Care industries.

## Features include:

- A Load Rating of 350kg per shelf (spread evenly across the shelf).
- Easily assembled and shelves adjustable in 25mm increments.
- Strong wire shelves allow excellent air circulation and visibility.
- Adjustable feet for stability on uneven floor surfaces.
- Polished Stainless Steel finish allows for easy cleaning.
- Optional Castor set (2 Braked and 2 Un-Braked) for easy mobility.
- NSF Approved