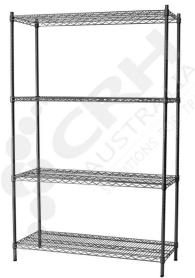

## CRH 304 Stainless Steel Shelf Unit, 457mm Deep x 755mm Wide, 4 Tier, 1900mm High Post \_\_

PART No: S457x7554T75SS

## **FEATURES**

CRH Australia 304 Grade Stainless Steel Shelving is the perfect choice for Quality, Strength and Hygiene in the Foodservice Industry.

Constructed from quality 304 Grade Stainless steel with a polished finish this option provides excellent protection against rust and corrosion and ideal for Drystores, Cool Rooms, Freezer Rooms, Clean Rooms, Food processing, Schools, Laboratories, Hospitals, Medical, Healthcare and Aged Care industries.

## Features include:

- A Load Rating of 350kg per shelf (spread evenly across the shelf).
- Easily assembled and shelves adjustable in 25mm increments.
- Strong wire shelves allow excellent air circulation and visibility.
- Adjustable feet for stability on uneven floor surfaces.
- Polished Stainless Steel finish allows for easy cleaning.
- Optional Castor set (2 Braked and 2 Un-Braked) for easy mobility.
- NSF Approved

Colour: Polished

Material: 304 Grade Stainless Steel