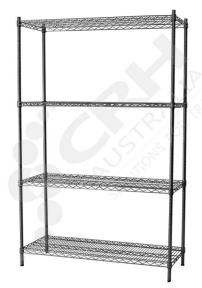

## CRH Powder Coat Shelf Unit, 457mm Deep x 755mm Wide, 4 Tier, 2185mm High Post

PART No: S457x7554T86P

## **FEATURES**

CRH Australia Shelving is the perfect choice for Quality, Strength & Hygiene in the Foodservice Industry.

Constructed from zinc plated steel the finish is an Epoxy Powder Coating with Anti-Microbial protection. The result is a clean gloss finish with excellent protection against rust & corrosion and ideal for Drystore, Cool Room or Freezer Room application.

## Features include:

- A Load Rating of 350kg per shelf (spread evenly across the shelf).
- Easily assembled and shelves adjustable in 25mm increments.
- Anti-Microbial Protection against micro-organisms such as Bacteria, Mould & Algae.
- 5 Year warranty against rust & corrosion.
- Strong wire shelves allow excellent air circulation & visibility.
- Adjustable feet for stability on uneven floor surfaces.
- Powder Epoxy coating finish allows for easy cleaning.
- Optional Castor set (2 Braked & 2 Un-Braked) for easy mobility.
- NSF Approved

Colour: Silver Grey

Material: Zinc Plated with Epoxy Powder Coat