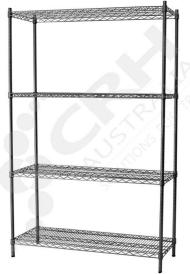

## CRH 304 Stainless Steel Shelf Unit, 457mm Deep x 755mm Wide, 4 Tier, 2185mm High Post \_\_

PART No: S457x7554T86SS

## **FEATURES**

CRH Australia 304 Grade Stainless Steel Shelving is the perfect choice for Quality, Strength and Hygiene in the Foodservice Industry.

Constructed from quality 304 Grade Stainless steel with a polished finish this option provides excellent protection against rust and corrosion and ideal for Drystores, Cool Rooms, Freezer Rooms, Clean Rooms, Food processing, Schools, Laboratories, Hospitals, Medical, Healthcare and Aged Care industries.

## Features include:

- A Load Rating of 350kg per shelf (spread evenly across the shelf).
- Easily assembled and shelves adjustable in 25mm increments.
- Strong wire shelves allow excellent air circulation and visibility.
- Adjustable feet for stability on uneven floor surfaces.
- Polished Stainless Steel finish allows for easy cleaning.
- Optional Castor set (2 Braked and 2 Un-Braked) for easy mobility.
- NSF Approved