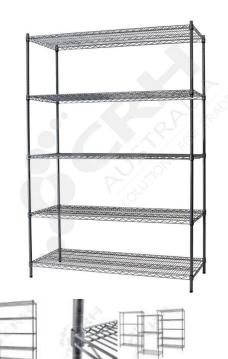

## CRH Powder Coat Shelf Unit, 457mm Deep x 755mm Wide, 5 Tier, 1370mm High Post

PART No: S457x7555T54P

## **FEATURES**

CRH Australia Shelving is the perfect choice for Quality, Strength & Hygiene in the Foodservice Industry.

Constructed from zinc plated steel the finish is an Epoxy Powder Coating with Anti-Microbial protection. The result is a clean gloss finish with excellent protection against rust & corrosion and ideal for Drystore, Cool Room or Freezer Room application.

Anti-Microbial protection is a permanent treatment during the manufacturing process to ease cleaning and inhibit bacterial growth.

Features include:

- A Load Rating of 350kg per shelf (spread evenly across the shelf).
- Easily assembled and shelves adjustable in 25mm increments.
- Anti-Microbial Protection against micro-organisms such as Bacteria, Mould & Algae.
- 5 Year warranty against rust & corrosion.
- Strong wire shelves allow excellent air circulation & visibility.
- Adjustable feet for stability on uneven floor surfaces.
- Powder Epoxy coating finish allows for easy cleaning.
- Optional Castor set (2 Braked & 2 Un-Braked) for easy mobility.
- NSF Approved

Colour: Silver Grey

Material: Zinc Plated with Epoxy Powder Coat