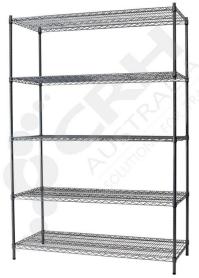

## CRH 304 Stainless Steel Shelf Unit, 457mm Deep x 755mm Wide, 5 Tier, 1900mm High Post \_\_

PART No: S457x7555T75SS

## **FEATURES**

CRH Australia 304 Grade Stainless Steel Shelving is the perfect choice for Quality, Strength and Hygiene in the Foodservice Industry.

Constructed from quality 304 Grade Stainless steel with a polished finish this option provides excellent protection against rust and corrosion and ideal for Drystores, Cool Rooms, Freezer Rooms, Clean Rooms, Food processing, Schools, Laboratories, Hospitals, Medical, Healthcare and Aged Care industries.

## Features include:

- A Load Rating of 350kg per shelf (spread evenly across the shelf).
- Easily assembled and shelves adjustable in 25mm increments.
- Strong wire shelves allow excellent air circulation and visibility.
- Adjustable feet for stability on uneven floor surfaces.
- Polished Stainless Steel finish allows for easy cleaning.
- Optional Castor set (2 Braked and 2 Un-Braked) for easy mobility.
- NSF Approved