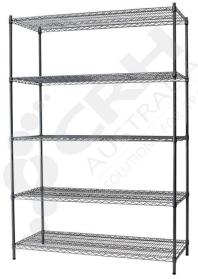

## CRH Powder Coat Shelf Unit, 457mm Deep x 755mm Wide, 5 Tier, 2185mm High Post

PART No: S457x7555T86P

## **FEATURES**

CRH Australia Shelving is the perfect choice for Quality, Strength & Hygiene in the Foodservice Industry.

Constructed from zinc plated steel the finish is an Epoxy Powder Coating with Anti-Microbial protection. The result is a clean gloss finish with excellent protection against rust & corrosion and ideal for Drystore, Cool Room or Freezer Room application.

## Features include:

- A Load Rating of 350kg per shelf (spread evenly across the shelf).
- Easily assembled and shelves adjustable in 25mm increments.
- Anti-Microbial Protection against micro-organisms such as Bacteria, Mould & Algae.
- 5 Year warranty against rust & corrosion.
- Strong wire shelves allow excellent air circulation & visibility.
- Adjustable feet for stability on uneven floor surfaces.
- Powder Epoxy coating finish allows for easy cleaning.
- Optional Castor set (2 Braked & 2 Un-Braked) for easy mobility.
- NSF Approved