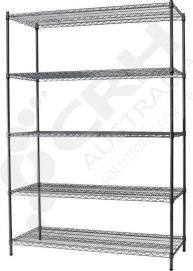

## CRH 304 Stainless Steel Shelf Unit, 457mm Deep x 755mm Wide, 5 Tier, 2185mm High Post \_\_

PART No: S457x7555T86SS

## **FEATURES**

CRH Australia 304 Grade Stainless Steel Shelving is the perfect choice for Quality, Strength and Hygiene in the Foodservice Industry.

Constructed from quality 304 Grade Stainless steel with a polished finish this option provides excellent protection against rust and corrosion and ideal for Drystores, Cool Rooms, Freezer Rooms, Clean Rooms, Food processing, Schools, Laboratories, Hospitals, Medical, Healthcare and Aged Care industries.

## Features include:

- A Load Rating of 350kg per shelf (spread evenly across the shelf).
- Easily assembled and shelves adjustable in 25mm increments.
- Strong wire shelves allow excellent air circulation and visibility.
- Adjustable feet for stability on uneven floor surfaces.
- Polished Stainless Steel finish allows for easy cleaning.
- Optional Castor set (2 Braked and 2 Un-Braked) for easy mobility.
- NSF Approved