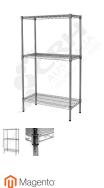

## CRH 304 Stainless Steel Shelf Unit, 457mm Deep x 908mm Wide, 3 Tier, 2185mm High Post \_\_

PART No: S457x9083T86SS

## **FEATURES**

CRH Australia 304 Grade Stainless Steel Shelving is the perfect choice for Quality, Strength and Hygiene in the Foodservice Industry.

Constructed from quality 304 Grade Stainless steel with a polished finish this option provides excellent protection against rust and corrosion and ideal for Drystores, Cool Rooms, Freezer Rooms, Clean Rooms, Food processing, Schools, Laboratories, Hospitals, Medical, Healthcare and Aged Care industries.

## Features include:

- A Load Rating of 350kg per shelf (spread evenly across the shelf).
- Easily assembled and shelves adjustable in 25mm increments.
- Strong wire shelves allow excellent air circulation and visibility.
- Adjustable feet for stability on uneven floor surfaces.
- Polished Stainless Steel finish allows for easy cleaning.
- Optional Castor set (2 Braked and 2 Un-Braked) for easy mobility.
  - NSF Approved